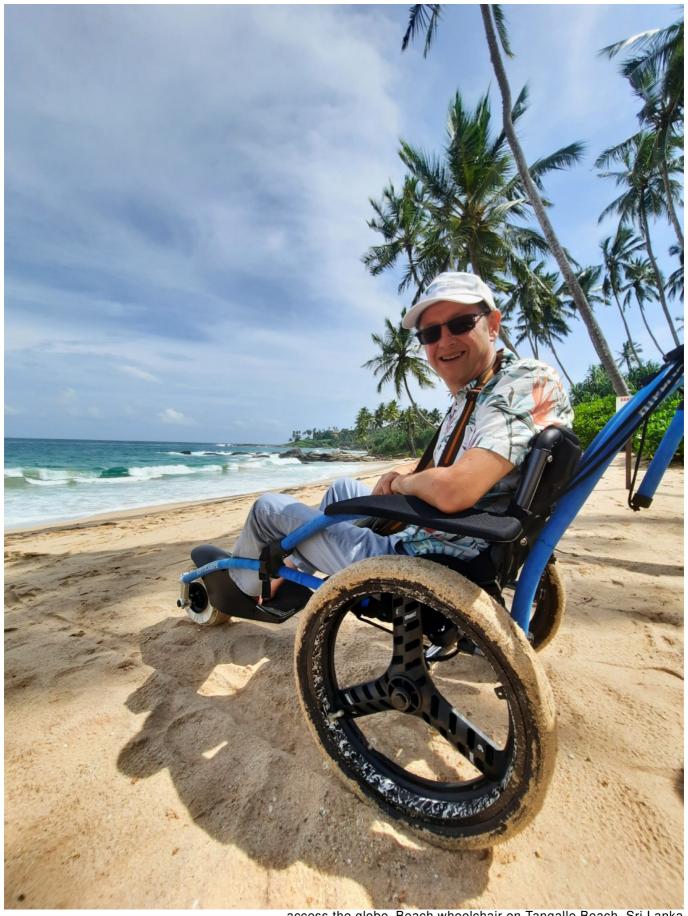

## **Accessible Tourism Comes to Paradise**

PUBLISHED SEP 21, 2022
BY ACCESS THE GLOBE

Sri Lankan Hikes And Beaches Now Accessible To Wheelchair Users

access the globe, a UK accessible tourism consultancy, has teamed up with Ayu Sri Lanka by Walkers Tours to develop wheelchair accessible hiking and beach tours with the country's only all-terrain beach wheelchair.

James Exton, Founder of access the globe, said: "Beach wheelchairs are commonplace on European and American beaches but were unheard of in Sri Lanka. As from September 27 (World Tourism Day) our tours will allow wheelchair users to enjoy the beautiful beaches and breath-taking hiking trails in rainforests and the hill country. This is great news for tourists with mobility disabilities and is a first for the Sri Lankan tourist industry."

### **Media Assets**

**Images** 

access the globe, Beach wheelchair on Tangalle Beach, Sri Lanka

access the globe, access the globe logo

Ayu Sri Lanka logo